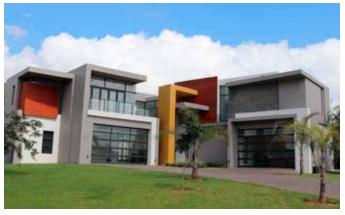

# Alu-View Aluminium& Glass Garage Doors

Ideal for creating an architectural focal point or feature on premium buildings, these striking and modern garage doors are the perfect mix of glass and aluminium. They can be manufactured into a variety of design options and are ideal for applications where protection is needed without obscuring the view.

#### **Features**

- Alu-View Aluminium doors are manufactured from robust maintenance-free extruded aluminium and 6,38mm laminated glass that is available in a wide range of finishes.
- Aluminium is a flexible, high-strength, corrosion-resistant material; making it an ideal option for this modern, long-lasting, low maintenance door.
- The aluminium profiles are framed together with matching mullions and pressure locking internal glazing beads.
- The side mullions are bolted for additional strength.
- The glass may be replaced with aluminium infill panels.
   Infill panels can be solid or punched, to create an attractive ventilated door.

These doors are available in 4 standard colours: white, black, charcoal and bronze. Doors can also be powder coated with a wide range of standard or special colours to match any building or home perfectly.