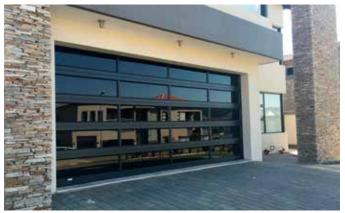

# Alu-View Aluminium& Glass Garage Doors

Ideal for creating an architectural focal point or feature on premium buildings, these striking and modern garage doors are the perfect mix of glass and aluminium. They can be manufactured into a variety of design options and are ideal for applications where protection is needed without obscuring the view.

#### **Features**

- Alu-View Aluminium doors are manufactured from robust maintenance-free extruded aluminium and 6,38mm laminated glass that is available in a wide range of finishes.
- Aluminium is a flexible, high-strength, corrosion-resistant material; making it an ideal option for this modern, long-lasting, low maintenance door.
- The aluminium profiles are framed together with matching mullions and pressure locking internal glazing beads.
- The side mullions are bolted for additional strength.
- The glass may be replaced with aluminium infill panels.
   Infill panels can be solid or punched, to create an attractive ventilated door.

These doors are available in 4 standard colours: white, black, charcoal and bronze. Doors can also be powder coated with a wide range of standard or special colours to match any building or home perfectly.