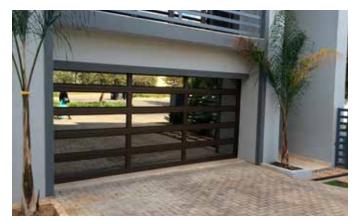

# Alu-View Aluminium& Glass Garage Doors

Ideal for creating an architectural focal point or feature on premium buildings, these striking and modern garage doors are the perfect mix of glass and aluminium. They can be manufactured into a variety of design options and are ideal for applications where protection is needed without obscuring the view.

#### **Features**

- Alu-View Aluminium doors are manufactured from robust maintenance-free extruded aluminium and 6,38mm laminated glass that is available in a wide range of finishes.
- Aluminium is a flexible, high-strength, corrosion-resistant material; making it an ideal option for this modern, long-lasting, low maintenance door.
- The aluminium profiles are framed together with matching mullions and pressure locking internal glazing beads.
- The side mullions are bolted for additional strength.
- The glass may be replaced with aluminium infill panels.
   Infill panels can be solid or punched, to create an attractive ventilated door.

These doors are available in 4 standard colours: white, black, charcoal and bronze. Doors can also be powder coated with a wide range of standard or special colours to match any building or home perfectly.