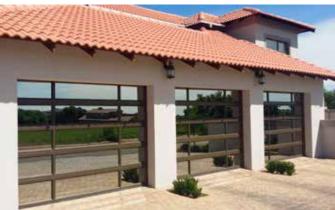

# Alu-View Aluminium& Glass Garage Doors

Ideal for creating an architectural focal point or feature on premium buildings, these striking and modern garage doors are the perfect mix of glass and aluminium. They can be manufactured into a variety of design options and are ideal for applications where protection is needed without obscuring the view.

#### **Features**

- Alu-View Aluminium doors are manufactured from robust maintenance-free extruded aluminium and 6,38mm laminated glass that is available in a wide range of finishes.
- Aluminium is a flexible, high-strength, corrosion-resistant material; making it an ideal option for this modern, long-lasting, low maintenance door.
- The aluminium profiles are framed together with matching mullions and pressure locking internal glazing beads.
- The side mullions are bolted for additional strength.
- The glass may be replaced with aluminium infill panels.
   Infill panels can be solid or punched, to create an attractive ventilated door.

These doors are available in 4 standard colours: white, black, charcoal and bronze. Doors can also be powder coated with a wide range of standard or special colours to match any building or home perfectly.