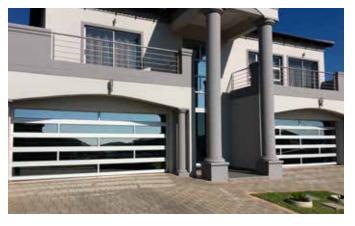

# Alu-View Aluminium& Glass Garage Doors

Ideal for creating an architectural focal point or feature on premium buildings, these striking and modern garage doors are the perfect mix of glass and aluminium. They can be manufactured into a variety of design options and are ideal for applications where protection is needed without obscuring the view.

#### **Features**

- Alu-View Aluminium doors are manufactured from robust maintenance-free extruded aluminium and 6,38mm laminated glass that is available in a wide range of finishes.
- Aluminium is a flexible, high-strength, corrosion-resistant material; making it an ideal option for this modern, long-lasting, low maintenance door.
- The aluminium profiles are framed together with matching mullions and pressure locking internal glazing beads.
- The side mullions are bolted for additional strength.
- The glass may be replaced with aluminium infill panels.
   Infill panels can be solid or punched, to create an attractive ventilated door.

These doors are available in 4 standard colours: white, black, charcoal and bronze. Doors can also be powder coated with a wide range of standard or special colours to match any building or home perfectly.