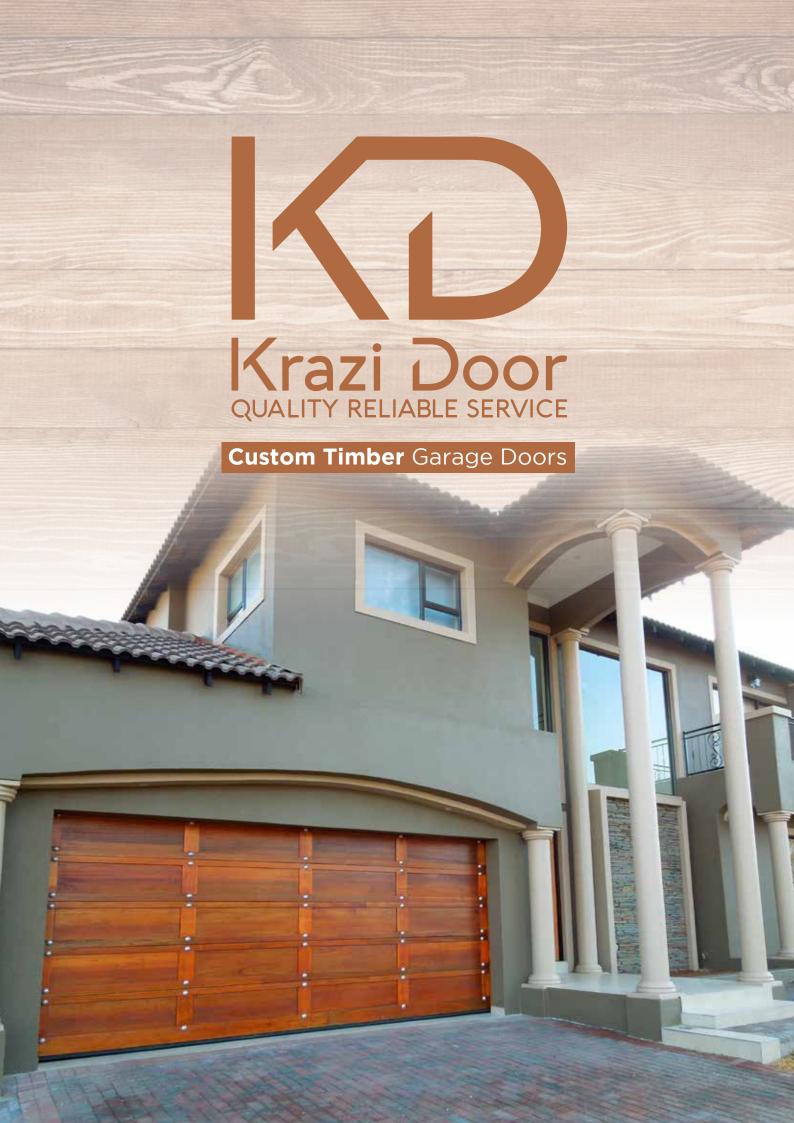

# **Custom Timber**Garage Doors

In addition to our industry standard Saligna Meranti timber garage doors, we also manufacture a wide variety of custom design Saligna Meranti timber garage doors. These custom doors are available in a wide variety of designs and decorative stud options. Our range combines natural beauty with durability. With a wide variety design options and proven aesthetics, it will compliment almost any home.

#### **Features**

- Custom designed doors are proven to be more popular as the aesthetics and natural beauty will compliment the design of any home.
- Standard sectional overhead doors consist of 5 hinged panel sections per door.
- All timber doors are treated with 2 coats of water repellent, fungal resistant, clear colour oil based wood preservative. Krazi Door recommends that a further coat should be applied within 2 weeks of installation and thereafter at least twice annually.
- Custom design timber doors are manufactured in 4 popular designs: rustic, gothic, stable and studded
- Custom design timber doors are manufactured out of first grade Saligna Meranti hardwood panels in a fully machined framework or tonque and grooved slats depending on design for strength and durability.

#### **Benefits**

- Custom design your door for a unique look
- Quality hardware
- Smooth and quiet operation
- White wood primer option also available