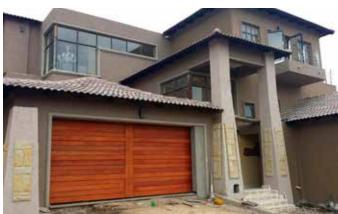

# **Custom Timber**Garage Doors

In addition to our industry standard Saligna Meranti timber garage doors, we also manufacture a wide variety of custom design Saligna Meranti timber garage doors. These custom doors are available in a wide variety of designs and decorative stud options. Our range combines natural beauty with durability. With a wide variety design options and proven aesthetics, it will compliment almost any home.

#### **Features**

- Custom designed doors are proven to be more popular as the aesthetics and natural beauty will compliment the design of any home.
- Standard sectional overhead doors consist of 5 hinged panel sections per door.
- All timber doors are treated with 2 coats of water repellent, fungal resistant, clear colour oil based wood preservative. Krazi Door recommends that a further coat should be applied within 2 weeks of installation and thereafter at least twice annually.
- Custom design timber doors are manufactured in 4 popular designs: rustic, gothic, stable and studded
- Custom design timber doors are manufactured out of first grade Saligna Meranti hardwood panels in a fully machined framework or tonque and grooved slats depending on design for strength and durability.

#### **Benefits**

- Custom design your door for a unique look
- Quality hardware
- Smooth and quiet operation
- White wood primer option also available