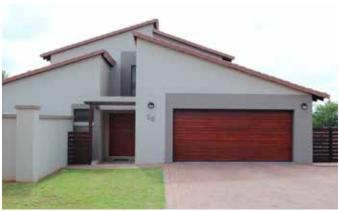

# **Custom Timber**Garage Doors

In addition to our industry standard Saligna Meranti timber garage doors, we also manufacture a wide variety of custom design Saligna Meranti timber garage doors. These custom doors are available in a wide variety of designs and decorative stud options. Our range combines natural beauty with durability. With a wide variety design options and proven aesthetics, it will compliment almost any home.

#### **Features**

- Custom designed doors are proven to be more popular as the aesthetics and natural beauty will compliment the design of any home.
- Standard sectional overhead doors consist of 5 hinged panel sections per door.
- All timber doors are treated with 2 coats of water repellent, fungal resistant, clear colour oil based wood preservative. Krazi Door recommends that a further coat should be applied within 2 weeks of installation and thereafter at least twice annually.
- Custom design timber doors are manufactured in 4 popular designs: rustic, gothic, stable and studded
- Custom design timber doors are manufactured out of first grade Saligna Meranti hardwood panels in a fully machined framework or tonque and grooved slats depending on design for strength and durability.