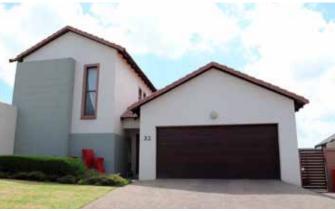

# **Custom Timber**Garage Doors

In addition to our industry standard Saligna Meranti timber garage doors, we also manufacture a wide variety of custom design Saligna Meranti timber garage doors. These custom doors are available in a wide variety of designs and decorative stud options. Our range combines natural beauty with durability. With a wide variety design options and proven aesthetics, it will compliment almost any home.

#### **Features**

- Custom designed doors are proven to be more popular as the aesthetics and natural beauty will compliment the design of any home.
- Standard sectional overhead doors consist of 5 hinged panel sections per door.
- All timber doors are treated with 2 coats of water repellent, fungal resistant, clear colour oil based wood preservative. Krazi Door recommends that a further coat should be applied within 2 weeks of installation and thereafter at least twice annually.
- Custom design timber doors are manufactured in 4 popular designs: rustic, gothic, stable and studded
- Custom design timber doors are manufactured out of first grade Saligna Meranti hardwood panels in a fully machined framework or tonque and grooved slats depending on design for strength and durability.

#### **Benefits**

- Custom design your door for a unique look
- Quality hardware
- Smooth and quiet operation
- White wood primer option also available