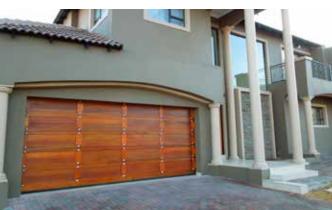

# **Custom Timber**Garage Doors

In addition to our industry standard Saligna Meranti timber garage doors, we also manufacture a wide variety of custom design Saligna Meranti timber garage doors. These custom doors are available in a wide variety of designs and decorative stud options. Our range combines natural beauty with durability. With a wide variety design options and proven aesthetics, it will compliment almost any home.

#### **Features**

- Custom designed doors are proven to be more popular as the aesthetics and natural beauty will compliment the design of any home.
- Standard sectional overhead doors consist of 5 hinged panel sections per door.
- All timber doors are treated with 2 coats of water repellent, fungal resistant, clear colour oil based wood preservative. Krazi Door recommends that a further coat should be applied within 2 weeks of installation and thereafter at least twice annually.
- Custom design timber doors are manufactured in 4 popular designs: rustic, gothic, stable and studded
- Custom design timber doors are manufactured out of first grade Saligna Meranti hardwood panels in a fully machined framework or tonque and grooved slats depending on design for strength and durability.