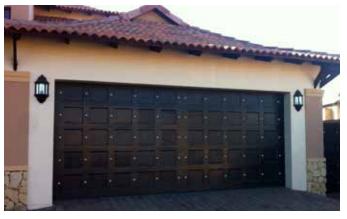

# **Custom Timber**Garage Doors

In addition to our industry standard Saligna Meranti timber garage doors, we also manufacture a wide variety of custom design Saligna Meranti timber garage doors. These custom doors are available in a wide variety of designs and decorative stud options. Our range combines natural beauty with durability. With a wide variety design options and proven aesthetics, it will compliment almost any home.

#### **Features**

- Custom designed doors are proven to be more popular as the aesthetics and natural beauty will compliment the design of any home.
- Standard sectional overhead doors consist of 5 hinged panel sections per door.
- All timber doors are treated with 2 coats of water repellent, fungal resistant, clear colour oil based wood preservative. Krazi Door recommends that a further coat should be applied within 2 weeks of installation and thereafter at least twice annually.
- Custom design timber doors are manufactured in 4 popular designs: rustic, gothic, stable and studded
- Custom design timber doors are manufactured out of first grade Saligna Meranti hardwood panels in a fully machined framework or tonque and grooved slats depending on design for strength and durability.

#### **Benefits**

- Custom design your door for a unique look
- Quality hardware
- Smooth and quiet operation
- White wood primer option also available