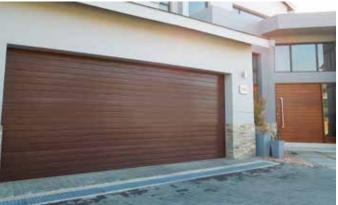

# **Horizontal Slatted Steel** Garage Doors

Our Horizontal Slatted Steel doors are not only aesthetically pleasing and low maintenance, they also offer superb durability, strength and security. The robust design and construction make it the perfect choice for the discerning homeowner and property developer looking for clean lines and a minimalist look.

#### **Features**

- Panels are roll formed from Alu-Zinc (55% Aluminium & 45% Zinc) material into horizontally fluted panels.
- Surface embossed woodgrain finish and smooth finish are both
- Doors are availble in 4 standard colours: white, buffalo brown,