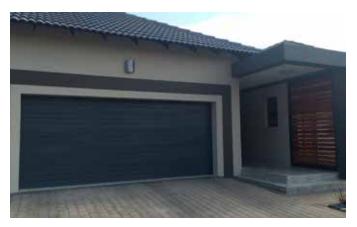

# **Horizontal Slatted Steel** Garage Doors

Our Horizontal Slatted Steel doors are not only aesthetically pleasing and low maintenance, they also offer superb durability, strength and security. The robust design and construction make it the perfect choice for the discerning homeowner and property developer looking for clean lines and a minimalist look.

#### **Features**

- Panels are roll formed from Alu-Zinc (55% Aluminium & 45% Zinc) material into horizontally fluted panels.
- Surface embossed woodgrain finish and smooth finish are both
- Doors are availble in 4 standard colours: white, buffalo brown,