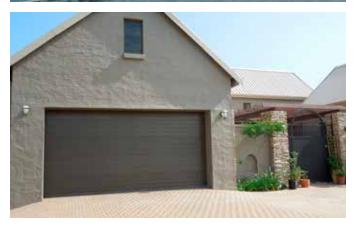

# **Horizontal Slatted Steel** Garage Doors

Our Horizontal Slatted Steel doors are not only aesthetically pleasing and low maintenance, they also offer superb durability, strength and security. The robust design and construction make it the perfect choice for the discerning homeowner and property developer looking for clean lines and a minimalist look.

#### **Features**

- Panels are roll formed from Alu-Zinc (55% Aluminium & 45% Zinc) material into horizontally fluted panels.
- Surface embossed woodgrain finish and smooth finish are both
- Doors are availble in 4 standard colours: white, buffalo brown,