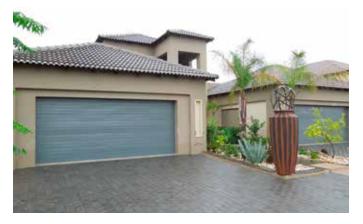

# **Horizontal Slatted Steel** Garage Doors

Our Horizontal Slatted Steel doors are not only aesthetically pleasing and low maintenance, they also offer superb durability, strength and security. The robust design and construction make it the perfect choice for the discerning homeowner and property developer looking for clean lines and a minimalist look.

#### **Features**

- Panels are roll formed from Alu-Zinc (55% Aluminium & 45% Zinc) material into horizontally fluted panels.
- Surface embossed woodgrain finish and smooth finish are both
- Doors are availble in 4 standard colours: white, buffalo brown,

#### **Benefits**

- Durable and strong
- Low maintenance
- Quality hardware
- Smooth and quiet operation
- Locally manufactured