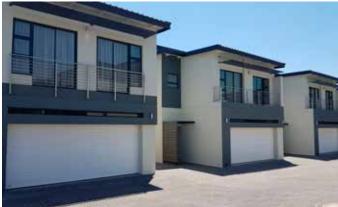

# **Horizontal Slatted Steel** Garage Doors

Our Horizontal Slatted Steel doors are not only aesthetically pleasing and low maintenance, they also offer superb durability, strength and security. The robust design and construction make it the perfect choice for the discerning homeowner and property developer looking for clean lines and a minimalist look.

#### **Features**

- Panels are roll formed from Alu-Zinc (55% Aluminium & 45% Zinc) material into horizontally fluted panels.
- Surface embossed woodgrain finish and smooth finish are both
- Doors are availble in 4 standard colours: white, buffalo brown,

#### **Benefits**

- Durable and strong
- Low maintenance
- Quality hardware
- Smooth and quiet operation
- Locally manufactured