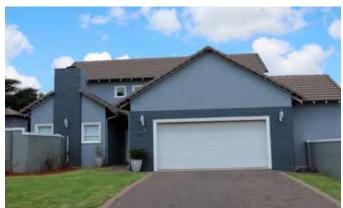

# Alu-Zinc Raised & Fielded Garage Doors

Raised and Fielded Steel doors are elegant, low maintenance garage doors that are also durable and strong. The robust design and construction of our steel doors make it a great option for homeowners and property developers in search of a classic look.

#### **Features**

- Raised & Fielded steel doors are attractive, low maintenance garage doors combining durability and strength.
- Standard sectional overhead doors consist of 5 hinged panel sections per door.
- Panels are roll formed from Alu-Zinc (55% Aluminium & 45% Zinc) material into raised & fielded profiles with surface embossed woodgrain finish and pre-coated with a UV stabilised paint.
- Doors are availble in 4 standard colours: white, buffalo brown, charcoal, black and bronze.
- This robust design and construction of the steel door makes it a perfect choice for the discerning homeowner and property developer.