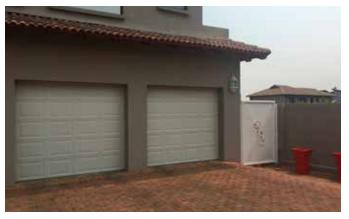

# Alu-Zinc Raised & Fielded Garage Doors

Raised and Fielded Steel doors are elegant, low maintenance garage doors that are also durable and strong. The robust design and construction of our steel doors make it a great option for homeowners and property developers in search of a classic look.

#### **Features**

- Raised & Fielded steel doors are attractive, low maintenance garage doors combining durability and strength.
- Standard sectional overhead doors consist of 5 hinged panel sections per door.
- Panels are roll formed from Alu-Zinc (55% Aluminium & 45% Zinc) material into raised & fielded profiles with surface embossed woodgrain finish and pre-coated with a UV stabilised paint.
- Doors are availble in 4 standard colours: white, buffalo brown, charcoal, black and bronze.
- This robust design and construction of the steel door makes it a perfect choice for the discerning homeowner and property developer.