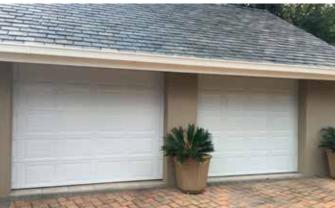

# Alu-Zinc Raised & Fielded Garage Doors

Raised and Fielded Steel doors are elegant, low maintenance garage doors that are also durable and strong. The robust design and construction of our steel doors make it a great option for homeowners and property developers in search of a classic look.

#### **Features**

- Raised & Fielded steel doors are attractive, low maintenance garage doors combining durability and strength.
- Standard sectional overhead doors consist of 5 hinged panel sections per door.
- Panels are roll formed from Alu-Zinc (55% Aluminium & 45% Zinc) material into raised & fielded profiles with surface embossed woodgrain finish and pre-coated with a UV stabilised paint.
- Doors are availble in 4 standard colours: white, buffalo brown, charcoal, black and bronze.
- This robust design and construction of the steel door makes it a perfect choice for the discerning homeowner and property developer.