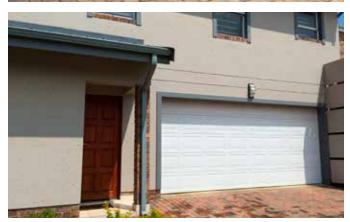

# Alu-Zinc Raised & Fielded Garage Doors

Raised and Fielded Steel doors are elegant, low maintenance garage doors that are also durable and strong. The robust design and construction of our steel doors make it a great option for homeowners and property developers in search of a classic look.

#### **Features**

- Raised & Fielded steel doors are attractive, low maintenance garage doors combining durability and strength.
- Standard sectional overhead doors consist of 5 hinged panel sections per door.
- Panels are roll formed from Alu-Zinc (55% Aluminium & 45% Zinc) material into raised & fielded profiles with surface embossed woodgrain finish and pre-coated with a UV stabilised paint.
- Doors are availble in 4 standard colours: white, buffalo brown, charcoal, black and bronze.
- This robust design and construction of the steel door makes it a perfect choice for the discerning homeowner and property developer.