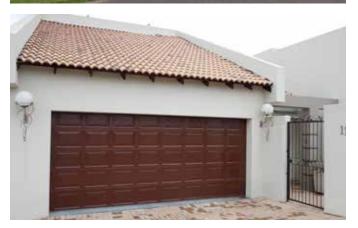

# Alu-Zinc Raised & Fielded Garage Doors

Raised and Fielded Steel doors are elegant, low maintenance garage doors that are also durable and strong. The robust design and construction of our steel doors make it a great option for homeowners and property developers in search of a classic look.

#### **Features**

- Raised & Fielded steel doors are attractive, low maintenance garage doors combining durability and strength.
- Standard sectional overhead doors consist of 5 hinged panel sections per door.
- Panels are roll formed from Alu-Zinc (55% Aluminium & 45% Zinc) material into raised & fielded profiles with surface embossed woodgrain finish and pre-coated with a UV stabilised paint.
- Doors are availble in 4 standard colours: white, buffalo brown, charcoal, black and bronze.
- This robust design and construction of the steel door makes it a perfect choice for the discerning homeowner and property developer.