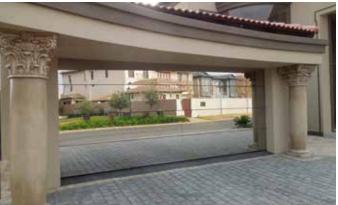

# **"Frameless" Glass**Garage Doors

Our stunning "frameless" glass garage door range offers stylish, contemporary doors that are ideal for applications where protection is needed without obscuring the view. The ultimate finishing touch for sleek, modern homes and buildings.

#### **Features**

- Our frameless, 5 hinged panel section glass doors are manufactured from extruded aluminium and 6,38mm laminated or S10 reflective glass.
- Aluminium c panels can be used for modern slick design instead of glass.
- The aluminium profiles are framed together with matching mullions and pressure locking internal glazing beads.
- The side mullions are bolted for additional strength.
- A double door panel will consist of two glass panels with a
   "line" in the centre where they meet and will have a 3mm black
   rubber "line" between each of the panels.

Standard aluminium inner frame colours avalaible: white, bronze, charcoal and black.

These doors can be powder coated with a wide range of standard and special colours to match any building or home perfectly.