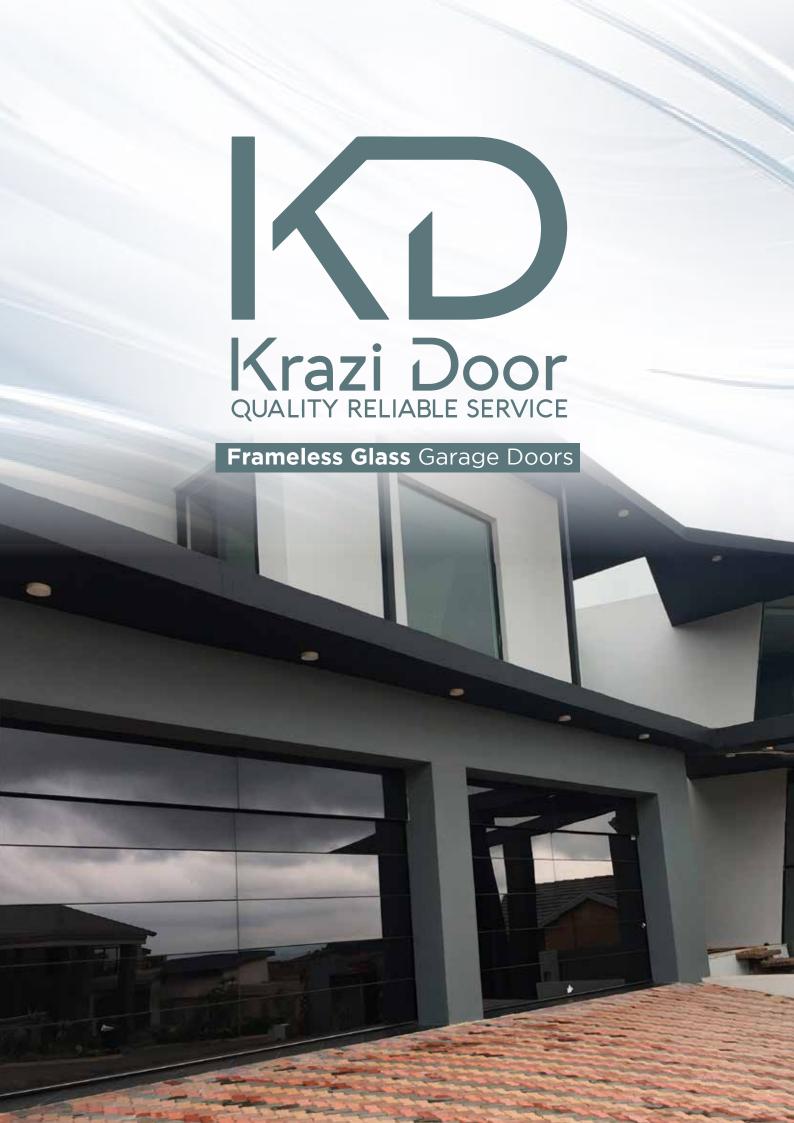

# **"Frameless" Glass**Garage Doors

Our stunning "frameless" glass garage door range offers stylish, contemporary doors that are ideal for applications where protection is needed without obscuring the view. The ultimate finishing touch for sleek, modern homes and buildings.

#### **Features**

- Our frameless, 5 hinged panel section glass doors are manufactured from extruded aluminium and 6,38mm laminated or S10 reflective glass.
- Aluminium c panels can be used for modern slick design instead of glass.
- The aluminium profiles are framed together with matching mullions and pressure locking internal glazing beads.
- The side mullions are bolted for additional strength.
- A double door panel will consist of two glass panels with a
   "line" in the centre where they meet and will have a 3mm black
   rubber "line" between each of the panels.

#### **Benefits**

- Superior quality and durability
- Low maintenance
- Modern "frameless" glass aesthetic
- Laminated glass safety features
- Reflective glass ensures privacy
- Quality hardware
- Smooth and quiet operation
- Versatile options in glass type and sizes