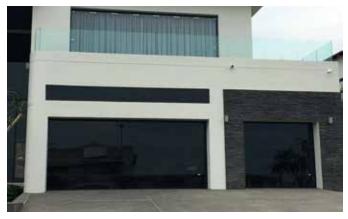

# **"Frameless" Glass**Garage Doors

Our stunning "frameless" glass garage door range offers stylish, contemporary doors that are ideal for applications where protection is needed without obscuring the view. The ultimate finishing touch for sleek, modern homes and buildings.

#### **Features**

- Our frameless, 5 hinged panel section glass doors are manufactured from extruded aluminium and 6,38mm laminated or S10 reflective glass.
- Aluminium c panels can be used for modern slick design instead of glass.
- The aluminium profiles are framed together with matching mullions and pressure locking internal glazing beads.
- The side mullions are bolted for additional strength.
- A double door panel will consist of two glass panels with a
   "line" in the centre where they meet and will have a 3mm black
   rubber "line" between each of the panels.

#### **Benefits**

- Superior quality and durability
- Low maintenance
- Modern "frameless" glass aesthetic
- Laminated glass safety features
- Reflective glass ensures privacy
- Quality hardware
- Smooth and quiet operation
- Versatile options in glass type and sizes