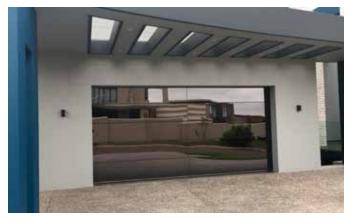

# **"Frameless" Glass**Garage Doors

Our stunning "frameless" glass garage door range offers stylish, contemporary doors that are ideal for applications where protection is needed without obscuring the view. The ultimate finishing touch for sleek, modern homes and buildings.

#### **Features**

- Our frameless, 5 hinged panel section glass doors are manufactured from extruded aluminium and 6,38mm laminated or S10 reflective glass.
- Aluminium c panels can be used for modern slick design instead of glass.
- The aluminium profiles are framed together with matching mullions and pressure locking internal glazing beads.
- The side mullions are bolted for additional strength.
- A double door panel will consist of two glass panels with a
   "line" in the centre where they meet and will have a 3mm black
   rubber "line" between each of the panels.

#### **Benefits**

- Superior quality and durability
- Low maintenance
- Modern "frameless" glass aesthetic
- Laminated glass safety features
- Reflective glass ensures privacy
- Quality hardware
- Smooth and quiet operation
- Versatile options in glass type and sizes