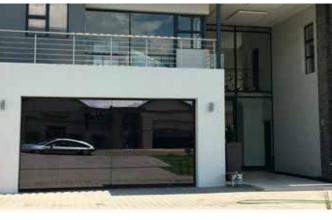

# **"Frameless" Glass**Garage Doors

Our stunning "frameless" glass garage door range offers stylish, contemporary doors that are ideal for applications where protection is needed without obscuring the view. The ultimate finishing touch for sleek, modern homes and buildings.

#### **Features**

- Our frameless, 5 hinged panel section glass doors are manufactured from extruded aluminium and 6,38mm laminated or S10 reflective glass.
- Aluminium c panels can be used for modern slick design instead of glass.
- The aluminium profiles are framed together with matching mullions and pressure locking internal glazing beads.
- The side mullions are bolted for additional strength.
- A double door panel will consist of two glass panels with a
   "line" in the centre where they meet and will have a 3mm black
   rubber "line" between each of the panels.

Standard aluminium inner frame colours avalaible: white, bronze, charcoal and black.

These doors can be powder coated with a wide range of standard and special colours to match any building or home perfectly.